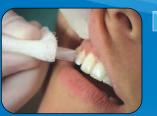

#### **Patient Diagnosis**

Learn the 3-step endo exam, how to identify pulpally involved teeth, and find the "pot of gold".