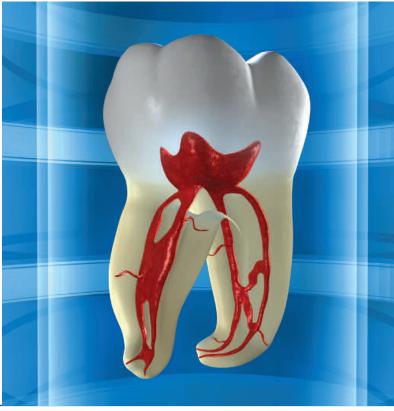

#### **Rationale for Treatment**

Appreciate how pulpal breakdown, disease flow and root canal systems impact the restorative practice.

#### Hydrodynamic Disinfection

Visualize how fluid activation encourages debridement and disinfection. Cleaning root canal systems promotes 3-D obturation.

#### **3-D Obturation**

Step-by-step techniques demonstrate how to predictably fill root canal systems using warm gutta percha methods.