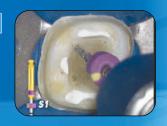

#### **3-D Obturation**

Step-by-step techniques demonstrate how to predictably fill root canal systems using warm gutta percha methods.